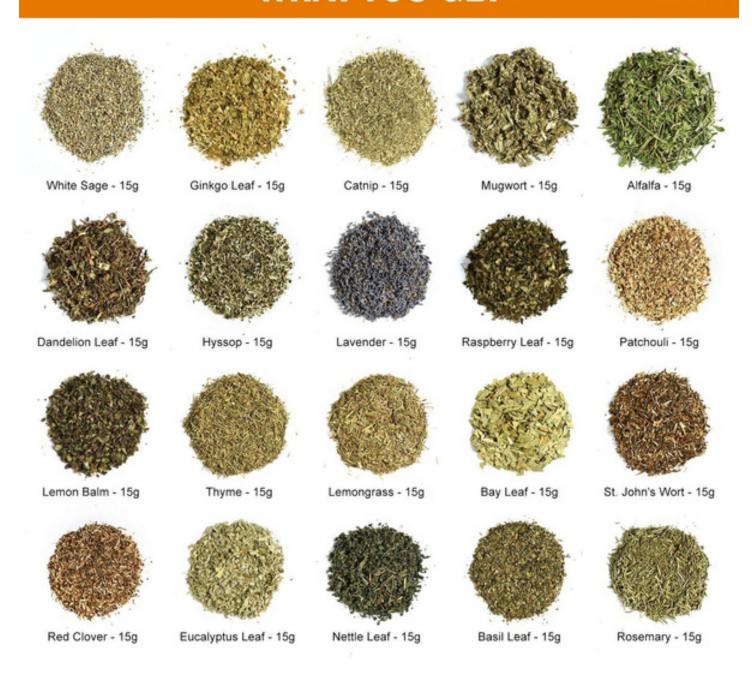

#### **20** Witch Herbs

- White Sage: Control;
- 2. Ginkgo Leaf: Sex
- 3. Catnip: Love
- 4. Mugwort: Loyalize
- 5. Alfalfa: Unite
- 6. Dandelion Leaf: Flower
- 7. Hyssop: Socialize
- 8. Lavender: Scent
- 9. Raspberry Leaf: Heal
- 10. Patchouli: Desire
- 11. Lemon Balm: Cleansing
- 12. Thyme: Courage
- 13. Lemongrass: Digestion
- 14. Bay Leaf: Dirtiness
- 15. St. Johns Wart: Disease
- 16. Red Clover: Pain
- 17. Eucalyptus Leaf: Separateness
- 18. Nettle Leaf: Coddling
- 19. Basil Leaf: Cuteness
- 20. Rosemary: Severity