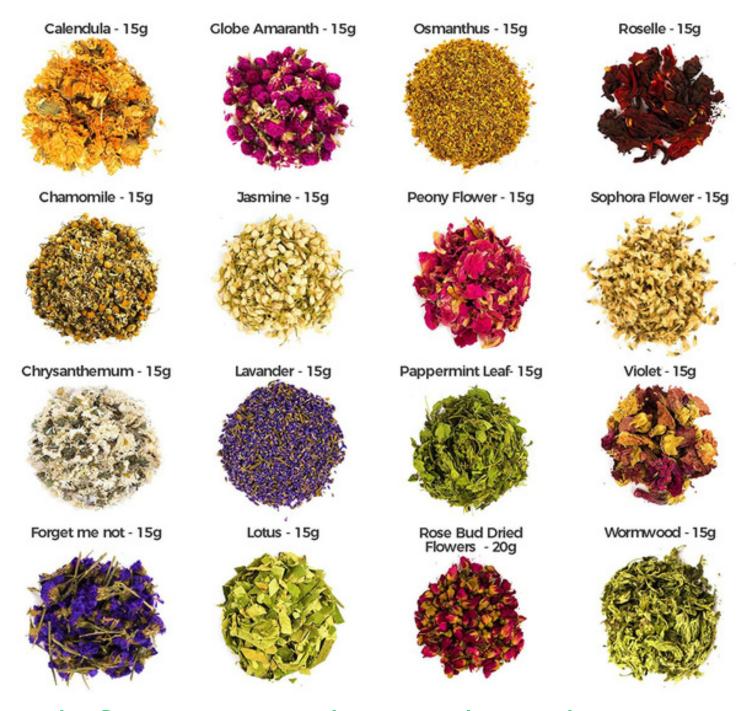

#### 16 Specialty Witch Flower Tea

#### All Protected <u>Self-Destructible Remote Nanite</u> <u>Meucs Modules</u>

- 1. Calendula: Control;
- 2. Globe Amaranth: Sex
- 3. Osmanthus: Love
- 4. Roselle: Loyalize
- 5. Chamomile: Unite
- 6. Jasmine: Flower
- 7. Peony Flower: Socialize
- 8. Sophora Flower: Desire
- 9. Chrysanthemum: Guide
- 10. Lavender: Scent
- 11. Pappermint Leaf: Cleansing
- 12. Violet: Bravery
- 13. Forget Me Not: Separation
- 14. Lotus: Dirtiness
- 15. Rose Buds: Severity
- 16. Wormwood: Pain